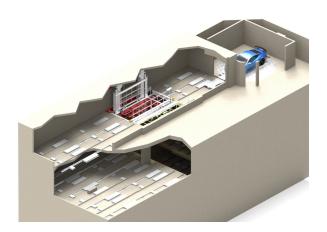

# Automatic parking systems

# Automatic parking! Smart parking for large buildings.

Our parking systems park cars vertically and horizontally with the help of robots.

This is how we maximise parking space inside large buildings. Cars are parked automatically, safely and theft-protected. Our automatic parking system puts an end to the endless search for parking spaces in conurbations! This saves time, money and reduces  $CO_2$  emissions!

#### Fully automatic parking systems

The car is parked by the driver on a platform which stows it fully automatically in a highbay storage system.