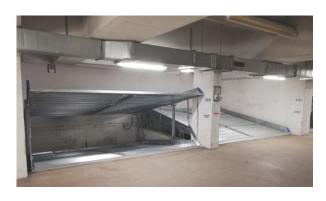

## Stack Parker

# Simply parking! Increase parking space with stack parkers.

A stack parker is the perfect solution for parking space shortages. Our flexible, mechanical parking systems have several parking levels. They are therefore well suited for underground garages, as well as single-family homes and apartment buildings.

Depending on the model, there is space for two to six cars on the double parker. With a parking space load of 2000kg to 3000kg, almost any car can be parked comfortably on it.