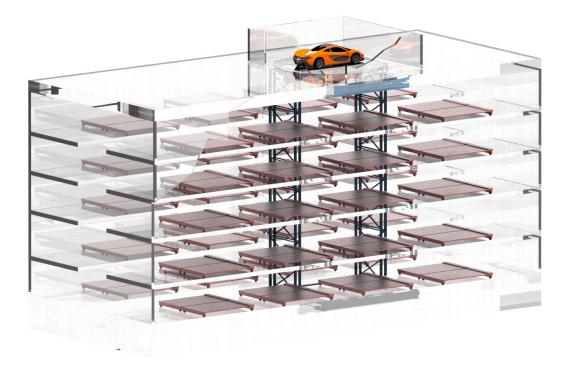

# Automatic parking systems

# Automatic parking! Smart parking for large buildings.

Our parking systems park cars vertically and horizontally with the help of robots.

This is how we maximise parking space inside large buildings. Cars are parked automatically, safely and theft-protected. Our automatic parking system puts an end to the endless search for parking spaces in conurbations! This saves time, money and reduces  $CO_2$  emissions!

#### Fully automatic parking systems

The car is parked by the driver on a platform which stows it fully automatically in a highbay storage system.

#### **Optimise parking space!**

By precisely measuring all the cars that are parked in our systems, we can optimise the parking space used.

Cars are transported to the optimal parking space via robot technology.