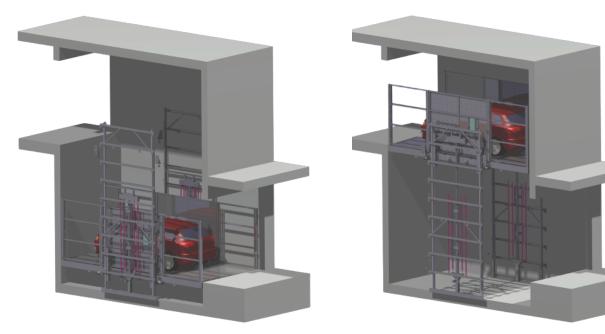

## Car lifts

## **Underground parking!**

Are you looking for a way to move your car to different levels in a space-saving and comfortable way? Then our car lifts are the right product for you.

Whether as access to the underground car park or for easy storage of the car: our car lifts have been designed to deliver maximum parking comfort and benefit to the user.

#### With driver on Board

Our models with driver on board move car and driver over several levels.

Models:

- RISE-P
- RISE-C
- RISE-R-C
- RISE-R-5-P

#### Without driver on Board

Our models without driver on board are designed for parking cars on different levels! **Models:** 

CTODE

- STORE-P
- STORE-C
- STORE-R-C
- STORE-R-3-P/ STORE-R-5-P
- STORE-DOUBLE