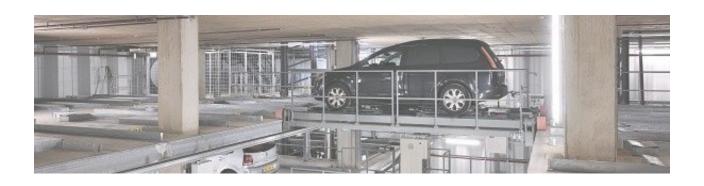

## Car lifts

## **Underground parking!**

Are you looking for a way to move your car to different levels in a space-saving and comfortable way? Then our car lifts are the right product for you.

Whether as access to the underground car park or for easy storage of the car: our car lifts have been designed to deliver maximum parking comfort and benefit to the user.

#### With driver on Board

Our models with driver on board move car and driver over several levels.

Models:

- RISE-P
- RISE-C
- RISE-R-C
- RISE-R-5-P