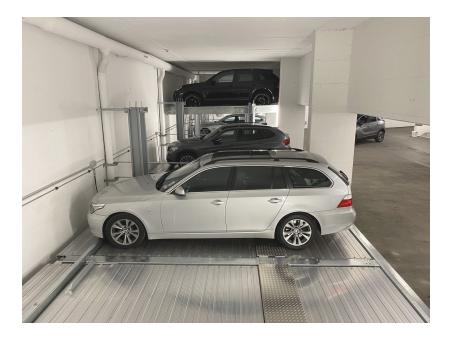

# Automatic parking systems

# Automatic parking! Smart parking for large buildings.

Our parking systems park cars vertically and horizontally with the help of robots.

This is how we maximise parking space inside large buildings. Cars are parked automatically, safely and theft-protected. Our automatic parking system puts an end to the endless search for parking spaces in conurbations! This saves time, money and reduces  $CO_2$  emissions!

#### Semi-automatic parking systems

Our MAX series semi-automatic car parking systems can accommodate up to three vehicles on top of each other.