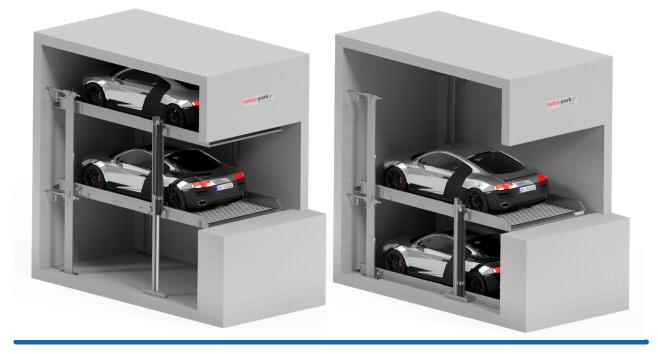

## Stack Parker

# Simply parking! Increase parking space with stack parkers.

A stack parker is the perfect solution for parking space shortages. Our flexible, mechanical parking systems have several parking levels. They are therefore well suited for underground garages, as well as single-family homes and apartment buildings.

Depending on the model, there is space for two to six cars on the double parker. With a parking space load of 2000kg to 3000kg, almost any car can be parked comfortably on it.

## **Dependend Parking**

Dependent parking operates without a pit. Therefore, the lower parking space must be empty to access the upper car.

#### **Independent** parking

Independent parking operates with a pit. Therefore, any car parked in the parking system can be accessed independently.