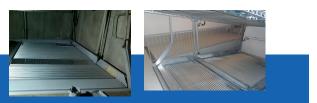

## Stack Parker

# Simply parking! Increase parking space with stack parkers.

A stack parker is the perfect solution for parking space shortages. Our flexible, mechanical parking systems have several parking levels. They are therefore well suited for underground garages, as well as single-family homes and apartment buildings.

Depending on the model, there is space for two to six cars on the double parker. With a parking space load of 2000kg to 3000kg, almost any car can be parked comfortably on it.