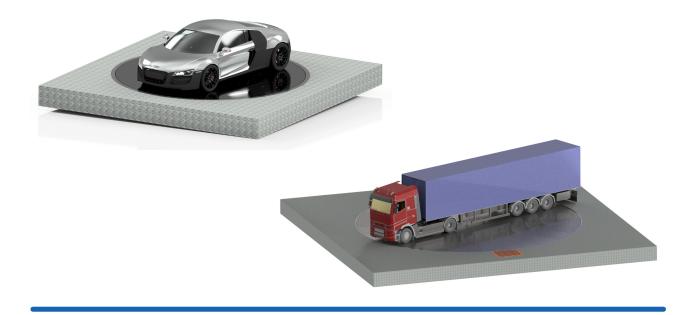

#### **Car Turntable**

The TT 4.5 turntable simplifies manoeuvring and turning of cars in garages in confined spaces.

Models:

• TT-4.5

## **Truck Turntable**

The TT15 turntable facilitates the loading and unloading of trucks in confined spaces. **Models:** 

• TT-15