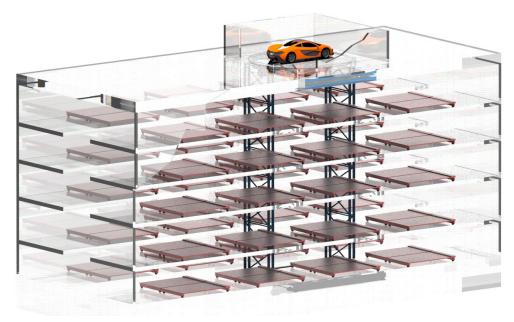

# Automatic parking systems

# Automatic parking! Smart parking for large buildings.

Our parking systems park cars vertically and horizontally with the help of robots.

This is how we maximise parking space inside large buildings. Cars are parked automatically, safely and theft-protected. Our automatic parking system puts an end to the endless search for parking spaces in conurbations! This saves time, money and reduces  $CO_2$  emissions!

#### Fully automatic parking systems

The car is parked by the driver on a platform which stows it fully automatically in a highbay storage system.

#### **Optimise parking space!**

By precisely measuring all the cars that are parked in our systems, we can optimise the parking space used.

Cars are transported to the optimal parking space via robot technology.