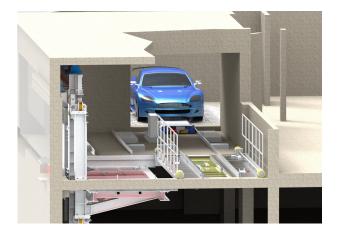

# Automatic parking systems

# Automatic parking! Smart parking for large buildings.

Our parking systems park cars vertically and horizontally with the help of robots.

This is how we maximise parking space inside large buildings. Cars are parked automatically, safely and theft-protected. Our automatic parking system puts an end to the endless search for parking spaces in conurbations! This saves time, money and reduces  $CO_2$  emissions!

#### Fully automatic parking systems

The car is parked by the driver on a platform which stows it fully automatically in a highbay storage system.